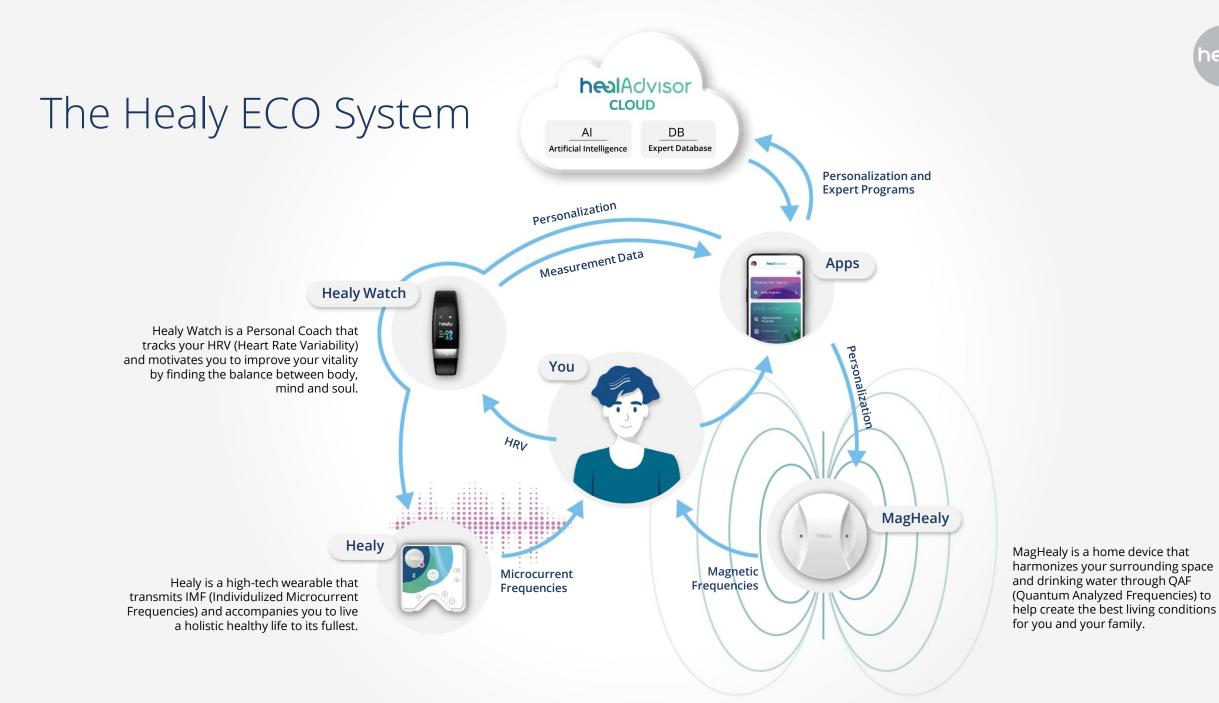

### HealAdvisor – The Three Pillars

### How Healy Works

Bioenergetic field (BEF): The flow of life energy connecting body, mind and soul, traditionally known as Chi (or Qi) and Prana.

In scientific terms: An information flow on the quantum level.

## Quantum Analyzed Frequencies

"All matter consists of energy vibrating at different frequencies. Therefore, Healy technology is based on my belief that electromagnetic fields vibrating at Quantum Analyzed Frequencies can provide the body with the information and energy it needs to harmonize its own energetic self-organization and self-repair. These specific frequencies can take the Bioenergetic Field of the body to a state of higher order, manifesting itself in holistic health, wellbeing and vitality."

## Individualized Microcurrent Frequencies

# MagHealy

MagHealy complements the original and widely successful Healy. Together, they create a synergy, like an orchestra performing a frequency symphony.

**Healy** focuses on the Bioenergetic Field of the individual and is designed to promote internal wellbeing.

**MagHealy** addresses your space through a pulsating magnetic field aimed at harmonizing your surroundings.

### Unique in Function, Intuitive in Use

MagHealy is a smart wireless device. Light and travel friendly, it is designed to enhance your wellbeing through your MagHealy mobile app.

## For the Mind, Body and Environment

MagHealy's pulsation reaches up to 3 meters and extends even further through resonance. This allows you to enjoy magnetic field applications within your entire surroundings.