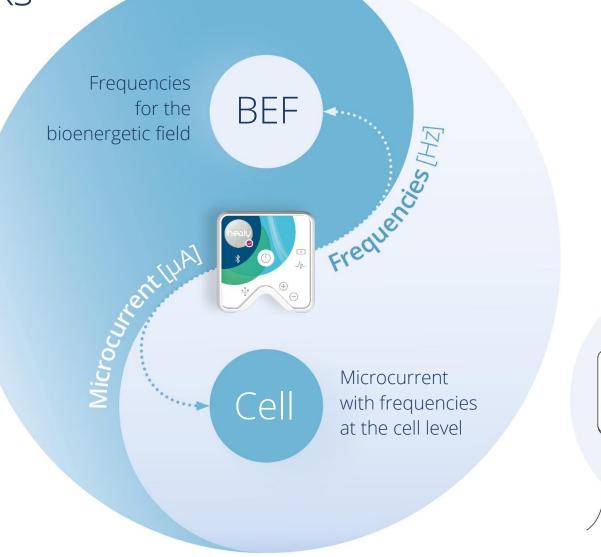

### What Does Bioenergetic Field (BEF) Mean?

The flow of live energy connecting body, mind, and soul, traditionally known as Chi (or Qi) and Prana. In scientific terms: An information flow on the quantum level.

### What Does Individualized Microcurrent Frequencies (IMF) Mean?

Individualized Microcurrent Frequencies (IMF) are frequencies that are analyzed in real-time, modulated on microcurrent, and applied, for example, through adhesive electrodes.

### How Healy Works

Bioenergetic field (BEF): The flow of life energy connecting body, mind and soul, traditionally known as Chi (or Qi) and Prana.

In scientific terms: An information flow on the quantum level.