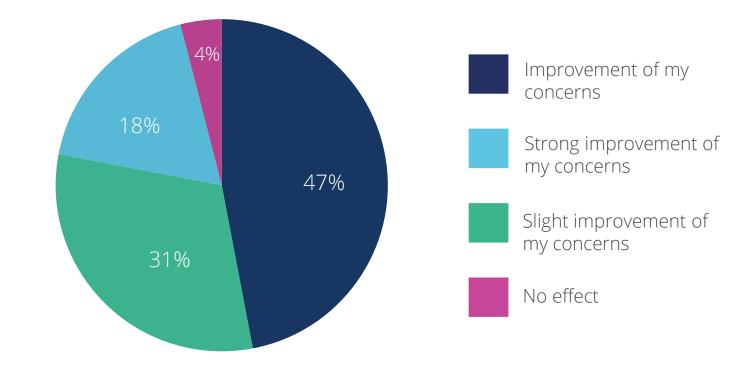

# Survey on Effectiveness\*

How do you rate the effect of using Healy?

\* Cumulative result of a sample of 248 Healy users from three surveys, not a scientifically validated survey