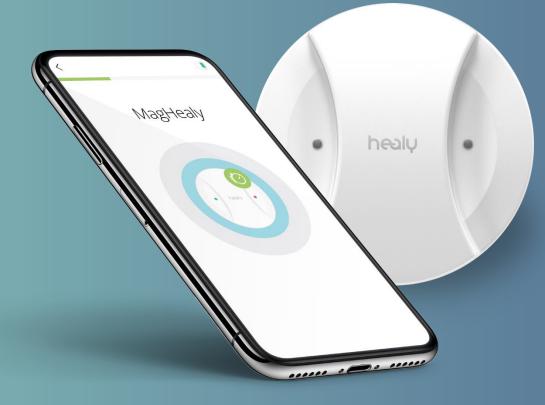

### MagHealy Where the Power of the Magnetic Field and Holistic Wellbeing Meet

### Unique in Function, Intuitive in Use

MagHealy is a smart wireless device. Light and travel friendly, it is designed to enhance your wellbeing through your MagHealy mobile app.