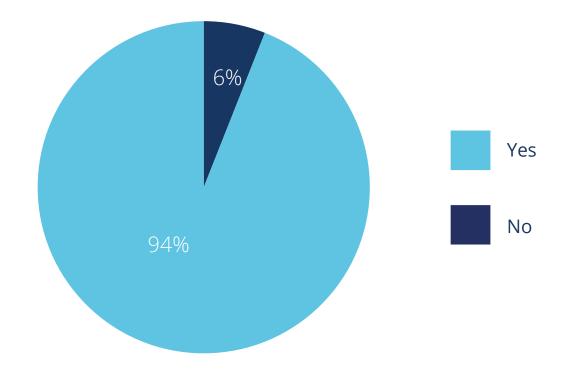

# Recommendation Rate\*

Would you recommend Healy to others?

\* Cumulative result of a sample of 249 Healy users in two surveys