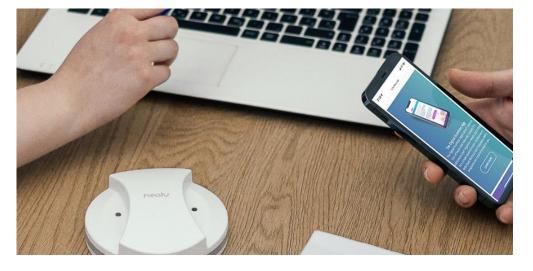

High-level security communication technology between smart phone and Healy (patent granted), analytical method for frequency determination by biophysical emissions from the body (patent pending)

### Real Time Frequency Analysis

- Quantum sensor\* for analysis of the frequencies in the Information Field
- Information Field controlled
   selection
   from 144,000
   Gold Frequencies

\*Quantum sensor: Based on a physical noise generator, it uses special algorithms to filter information patterns from noise signals. The Healy Editions for Holistic Health, Wellbeing and Vitality