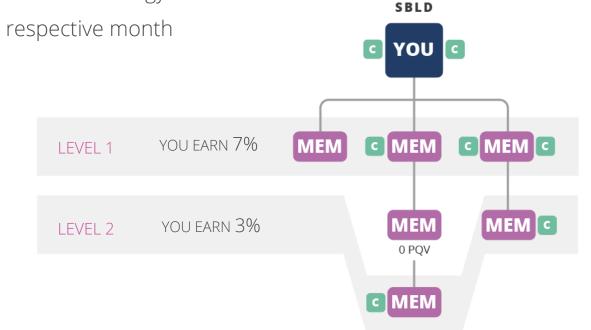

## Mentoring & Coaching Bonus

- By sharing the Healy World opportunity, you are likely to be starting a team
- You will be rewarded for teaching your new members how to sell and how to enroll new members
- As an Active Member or higher title, you will earn mentoring and coaching Bonuses (1 RDP required!)

EXECUTIVE

BUILDER

9%

4%

• You can earn bonuses up to 2 levels in your Enrollment Genealogy

**BUILDER** 

5%

PAID-AS

TITLE

Level 1

Level 2

ACTIVE

**MEMBER** 

3%

- Mentoring & Coaching Bonus pays on ALL legs in your Enrollment Genealogy
- The percentage you earn is based on the paid-as title in the respective month

SENIOR

**BUILDER** 

7%

3%