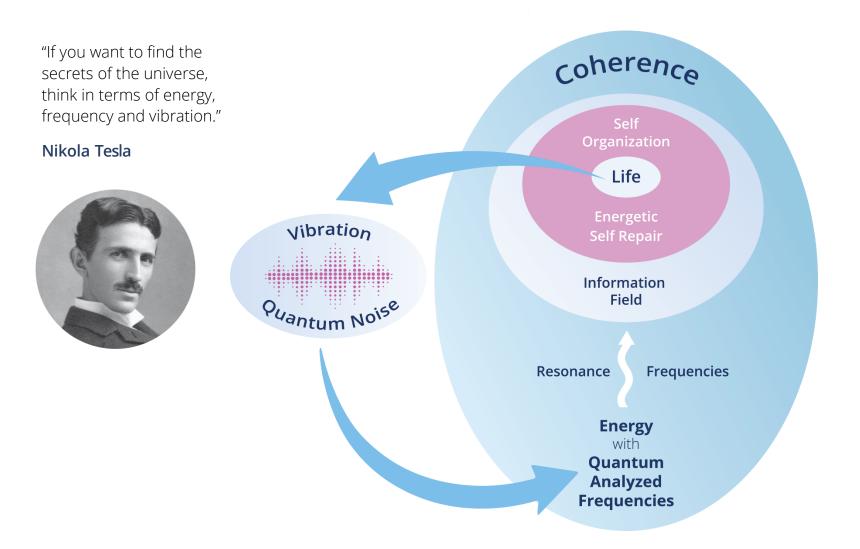

## Quantum Analyzed Frequencies

"All matter consists of energy vibrating at different frequencies. Therefore, Healy technology is based on my belief that electromagnetic fields vibrating at Quantum Analyzed Frequencies can provide the body with the information and energy it needs to harmonize its own energetic self-organization and self-repair. These specific frequencies can take the Bioenergetic Field of the body to a state of higher order, manifesting itself in holistic health, wellbeing and vitality."

#### Marcus Schmieke