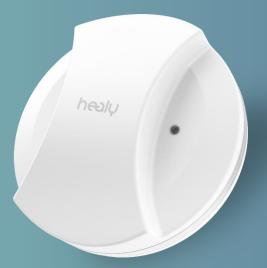

| Х                        | Х                        |
| 4                 | HealAdvisor Digital Nutrition         | Module        | 18 | AUD 51,50*    |                       |                         |                         |                          | Х                        |
|                   | HealAdvisor Analyse Aura              | Module        | 18 | AUD 51,50*    |                       |                         |                         | Х                        | Х                        |
|                   | HealAdvisor Analyse Resonance         | Module        | 18 | AUD 51,50*    |                       |                         | Х                       | Х                        | Х                        |

\*All prices are gross inclusive local sales tax.



### MagHealy Where the Power of the Magnetic Field and Holistic Wellbeing Meet



#### Notice:

"Quantum Analyzed Frequencies" ("QAF") is a proprietary technology of Healy World. It uses the data from a physical noise generator to assign a priority to frequencies that professional user experience indicates have the highest relevance for the user.

The duration, frequencies, intensity, frequency, naming, and the descriptions of the Quantum Analyzed Frequencies (QAF) programs are based on the practical experience experts and our understanding of the interaction of frequency modulated magnetic fields with the Bioenergetic Field. They have not been confirmed by independent studies.

The MagHealy Quantum Analyzed Frequencies (QAF) programs are designed to support wellbeing through harmonizati