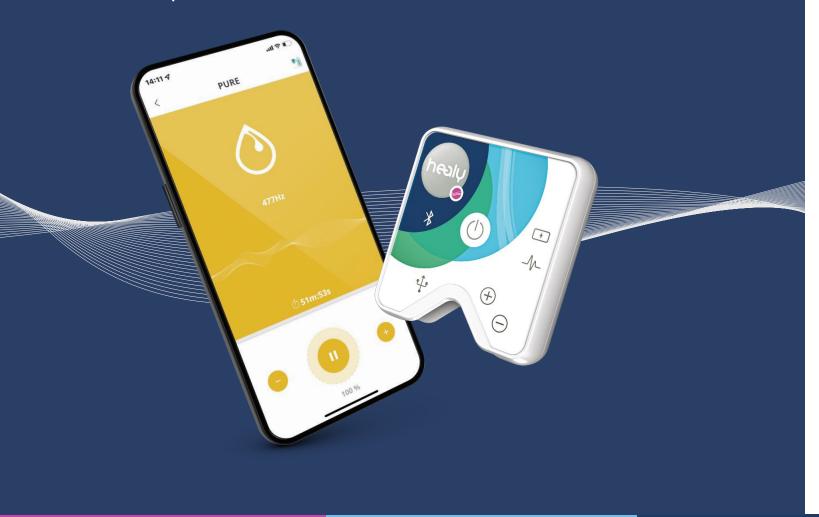

## Application Modes

Healy Coil

Bracelet electrodes

Adhesive electrodes

Nuno Nina Inventor of the Gold Frequencies

- Specialist in holistic health
- Clinic director and practitioner
- Developer of the 144,000 Gold Frequencies
- Treated thousands of clients worldwide for more than 16 years

### Real Time Frequency Analysis

- Quantum sensor\* for analysis of the frequencies in the Information Field
- Information Field controlled
   selection
   from 144,000
   Gold Frequencies

\*Quantum sensor: Based on a physical noise generator, it uses special algorithms to filter information patterns from noise signals. The Healy Editions for Holistic Health, Wellbeing and Vitality