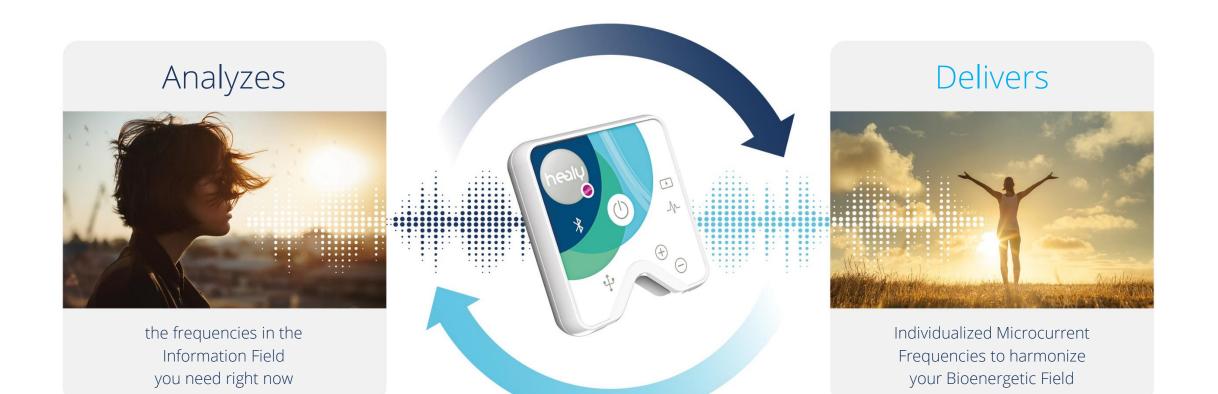

### How Healy Works

Bioenergetic field (BEF): The flow of life energy connecting body, mind and soul, traditionally known as Chi (or Qi) and Prana.

In scientific terms: An information flow on the quantum level.

## Quantum Analyzed Frequencies

"All matter consists of energy vibrating at different frequencies. Therefore, Healy technology is based on my belief that electromagnetic fields vibrating at Quantum Analyzed Frequencies can provide the body with the information and energy it needs to harmonize its own energetic self-organization and self-repair. These specific frequencies can take the Bioenergetic Field of the body to a state of higher order, manifesting itself in holistic health, wellbeing and vitality."

### Real Time Frequency Analysis

- Quantum sensor\* for analysis of the frequencies in the Information Field
- Information Field controlled
   selection
   from 144,000
   Gold Frequencies

\*Quantum sensor: Based on a physical noise generator, it uses special algorithms to filter information patterns from noise signals. The Healy Editions for Holistic Health, Wellbeing and Vitality