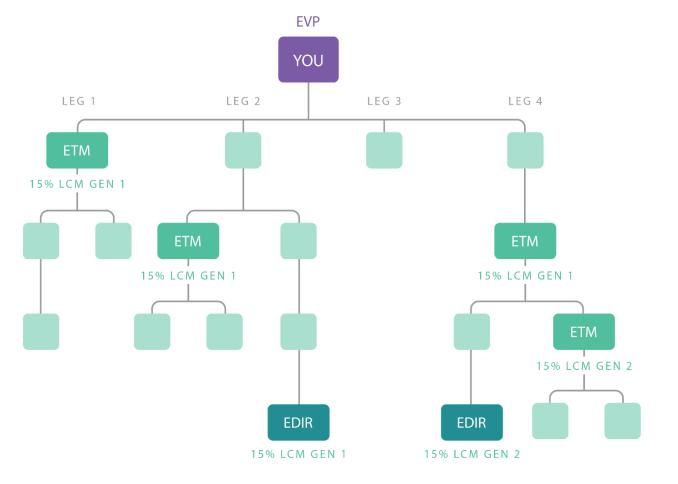

### Check Match Bonuses

- Matches Dual Bonus and Mentoring & Coaching Bonus earnings from Members with the Generational Title of Executive Team Manager and Executive Director in your Enrollment Genealogy
- Up to 6 ETM Generations Deep!

## Leadership Check Match

| Paid-as Title                            | Director | Senior<br>Director | Executive<br>Director | Vice<br>President | Senior Vice<br>President | Executive Vice<br>President | President | Senior<br>President + |
|------------------------------------------|----------|--------------------|-----------------------|-------------------|--------------------------|-----------------------------|-----------|-----------------------|
| Executive Team Manager +<br>Generation 1 | 10%      | 12%                | 15%                   | 15%               | 15%                      | 15%                         | 15%       | 15%                   |
| Executive Team Manager +<br>Generation 2 |          | 10%                | 12%                   | 15%               | 15%                      | 15%                         | 15%       | 15%                   |
| Executive Team Manager +<br>Generation 3 |          |                    | 10%                   | 12%               | 15%                      | 15%                         | 15%       | 15%                   |
| Executive Team Manager +<br>Generation 4 |          |                    |                       | 10%               | 12%                      | 15%                         | 15%       | 15%                   |
| Executive Team Manager +<br>Generation 5 |          |                    |                       |                   | 10%                      | 12%                         | 15%       | 15%                   |
| Executive Team Manager +<br>Generation 6 |          |                    |                       |                   |                          | 10%                         | 12%       | 15%                   |
| Maximum per Match                        | € 0,5 k  | €1 k               | € 2,5 k               | €5 k              | € 7,5 k                  | €10 k                       | €10 k     | €10 k                 |

### Super Leadership Check Match

- Works like the Leadership Check Match but is based on the Executive Director Generational Title
- Paid up to 4 Generations of Executive Directors deep
- Paid in ADDITION to the Leader Check Match

|                                     | Executive<br>Vice<br>President | President | Senior<br>President | Executive<br>President |
|-------------------------------------|--------------------------------|-----------|---------------------|------------------------|
| Executive Director+<br>Generation 1 | 3%                             | 4%        | 5%                  | 5%                     |
| Executive Director+<br>Generation 2 |                                | 4%        | 5%                  | 5%                     |
| Executive Director+<br>Generation 3 |                                |           | 5%                  | 5%                     |
| Executive Director+<br>Generation 4 |                                |           |                     | 5%                     |