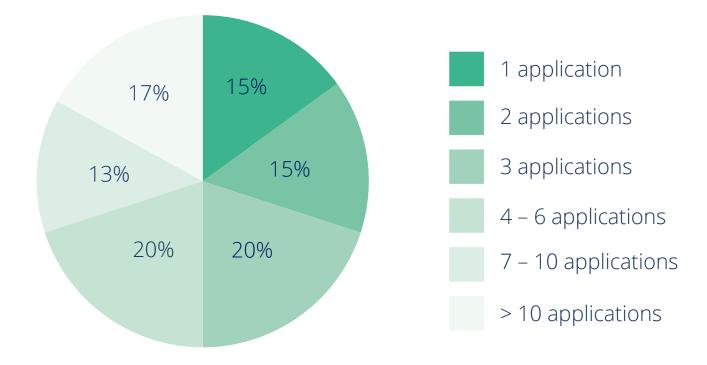

## Survey on Number of Healy Applications for Effect\*

How many individual Healy applications in total until a positive effect is noticeable?

\* Cumulative result of a sample of 158 Healy users, not a scientifically validated survey