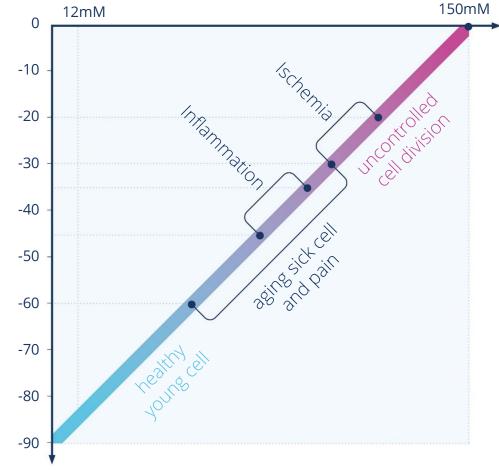

### What Does Cell Membrane Potential Mean?

Every cell of the body has its own membrane potential. Resting membrane potential is the difference between the electric potential in the cell's intracellular and extracellular matrices.

### Cell Membrane Potential Model

# According to Robert O. Becker and Björn Nordenström

#### Prof. Björn Nordenström

Professor Emeritus of Radiology at the Karolinska Institute in Sweden, former Chairman of the Nobel Prize Committee for Medicine.

Notice: The cell membrane tension model according to Nordenström is not recognized by conventional medicine due to lack of evidence in the sense of conventional medicine.

Na+

Healy Technology

The Cell 0 0 0 O Cell membrane potential -90 mV 0 0 0 0 Membrane potential -150 mV Ion channel The delivery of microcurrent 0 0 with frequencies has been Mitochondria found to increase membrane potential and ATP 0 ß production.