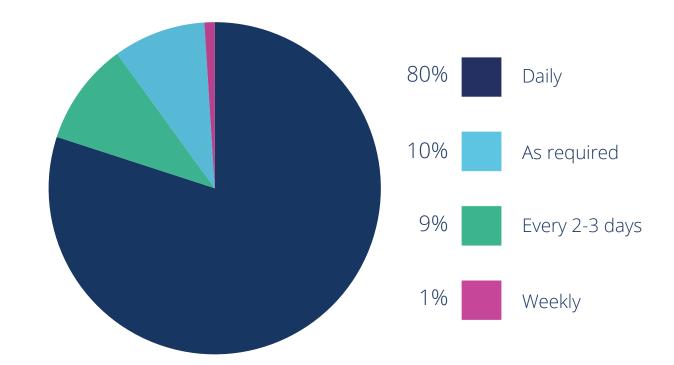

# Survey on Frequency of Use\*

How often do you use Healy?

\* Result of a sample of 163 Healy users, not a scientifically validated survey