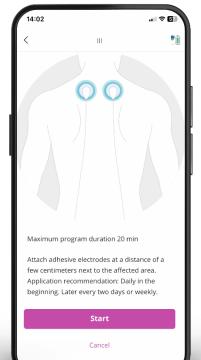

### What Does Individualized Microcurrent Frequencies (IMF) Mean?

Individualized Microcurrent Frequencies (IMF) are frequencies that are analyzed in real-time, modulated on microcurrent, and applied, for example, through adhesive electrodes.

## Application Modes

Healy Coil

Bracelet electrodes

Adhesive electrodes

Nuno Nina Inventor of the Gold Frequencies

- Specialist in holistic health
- Clinic director and practitioner
- Developer of the 144,000 Gold Frequencies
- Treated thousands of clients worldwide for more than 16 years

The duration, frequencies, intensity, frequency, naming, and the descriptions of the Individualized Microcurrent Frequency (IMF) programs are based on the practical experience of Nuno Nina and other experts and our understanding of the interaction of frequency modulated microcurrent with the Bioenergetic Field. They have not been confirmed by independent studies.