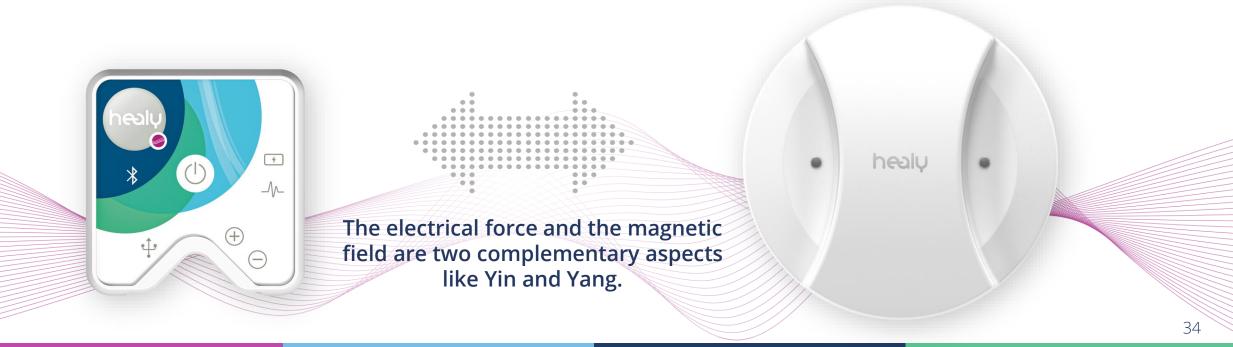

### MagHealy Where the Power of the Magnetic Field and Holistic Wellbeing Meet

# MagHealy

MagHealy complements the original and widely successful Healy. Together, they create a synergy, like an orchestra performing a frequency symphony.

**Healy** focuses on the Bioenergetic Field of the individual and is designed to promote internal wellbeing.

**MagHealy** addresses your space through a pulsating magnetic field aimed at harmonizing your surroundings.