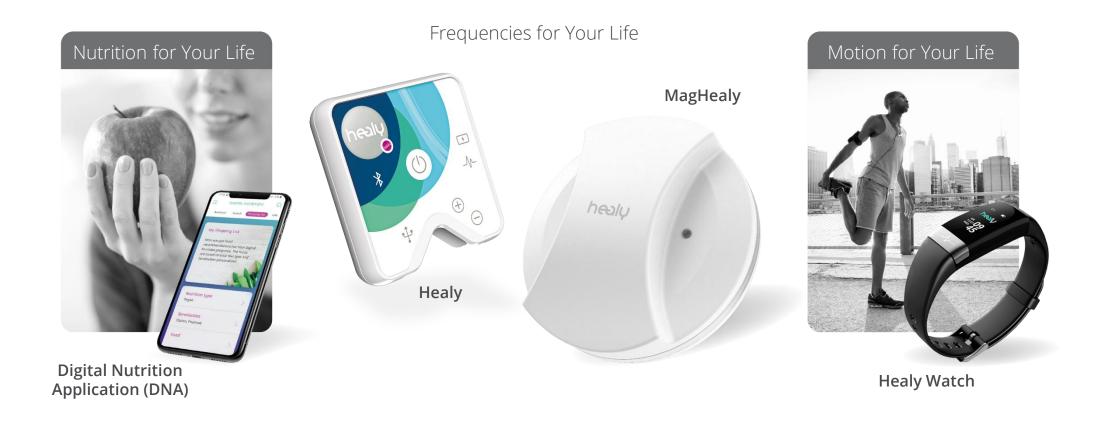

### MagHealy Where the Power of the Magnetic Field and Holistic Wellbeing Meet

# MagHealy

MagHealy complements the original and widely successful Healy. Together, they create a synergy, like an orchestra performing a frequency symphony.

**Healy** focuses on the Bioenergetic Field of the individual and is designed to promote internal wellbeing.

**MagHealy** addresses your space through a pulsating magnetic field aimed at harmonizing your surroundings.