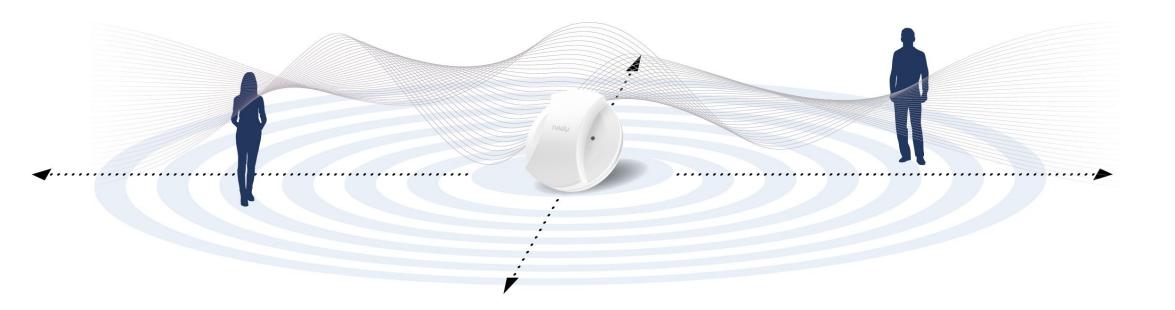

## For the Mind, Body and Environment

MagHealy's pulsation reaches up to 3 meters and extends even further through resonance. This allows you to enjoy magnetic field applications within your entire surroundings.